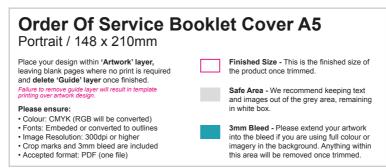

### Order Of Service Booklet Cover A5 Portrait / 148 x 210mm

Place your design within 'Artwork' layer, leaving blank pages where no print is required and delete 'Guide' layer once finished. Failure to remove guide layer will result in template printing over attwork design.

### Please ensure:

- Colour: CMYK (RGB will be converted)
- · Fonts: Embeded or converted to outlines
- Image Resolution: 300dpi or higher
- · Crop marks and 3mm bleed are included
- Accepted format: PDF (one file)

Finished Size - This is the finished size of the product once trimmed.

Safe Area - We recommend keeping text and images out of the grey area, remaining in white box.

**3mm Bleed** - Please extend your artwork into the bleed if you are using full colour or imagery in the background. Anything within this area will be removed once trimmed.